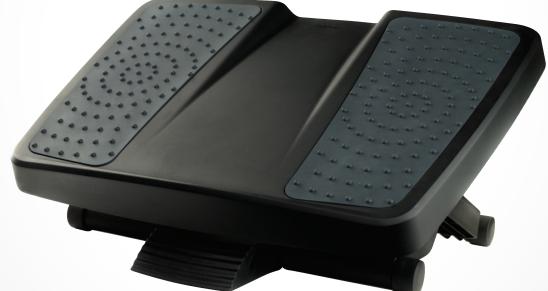

## Ultimate

Foot Support

**FREE FLOATING PLATFORM** allows for rocking motion to help improve circulation.

HELPS REDUCE back tension and leg fatigue

HEIGHT ADJUSTABLE 3 height settings: (4", 51/4", and 61/2") and up to 25° tilt"

SURFACE MASSAGE BUMPS help relieve workrelated stress

## **Specifications**

| Staples No. | Mfr No. | Description           | Dimensions       |
|-------------|---------|-----------------------|------------------|
| 930900      | 8067001 | Ultimate Foot Support | 4½″H×17¾″W×13¼″D |