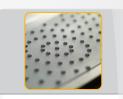

## Ultimate

Foot Support

**FREE FLOATING PLATFORM** allows for rocking motion to help improve circulation.



HELPS REDUCE back tension and leg fatigue



HEIGHT ADJUSTABLE 3 height settings: (4", 51/4", and 61/2") and up to 25° tilt"



SURFACE MASSAGE BUMPS help relieve workrelated stress



## **Specifications**

| Staples No. | Mfr No. | Description           | Dimensions       |
|-------------|---------|-----------------------|------------------|
| 930900      | 8067001 | Ultimate Foot Support | 4½″H×17¾″W×13¼″D |

**STAPLES** Business Advantage®

To order, please visit StaplesAdvantage.com, your online ordering system or contact your Account Manager.