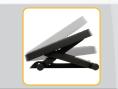

## Ultimate

Foot Support

**FREE FLOATING PLATFORM** allows for rocking motion to help improve circulation.

HELPS REDUCE back tension and leg fatigue

HEIGHT ADJUSTABLE 3 height settings: (4", 51/4", and 61/2") and up to 25° tilt"